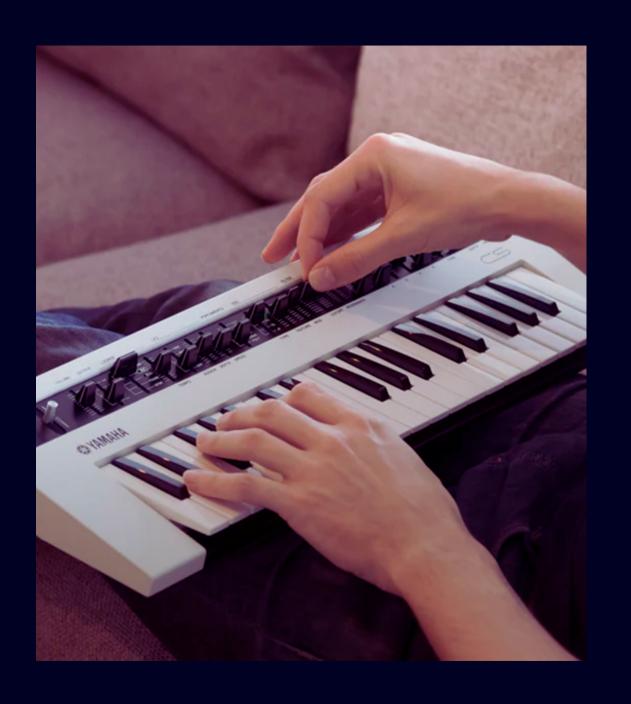

#### POLYPHONIC VIRTUAL ANALOG

Play up to 8 notes simultaneously, with slide or mono options.

#### INTUITIVE CONTROL.

Minimalistic controls produce magic sounds in seconds.