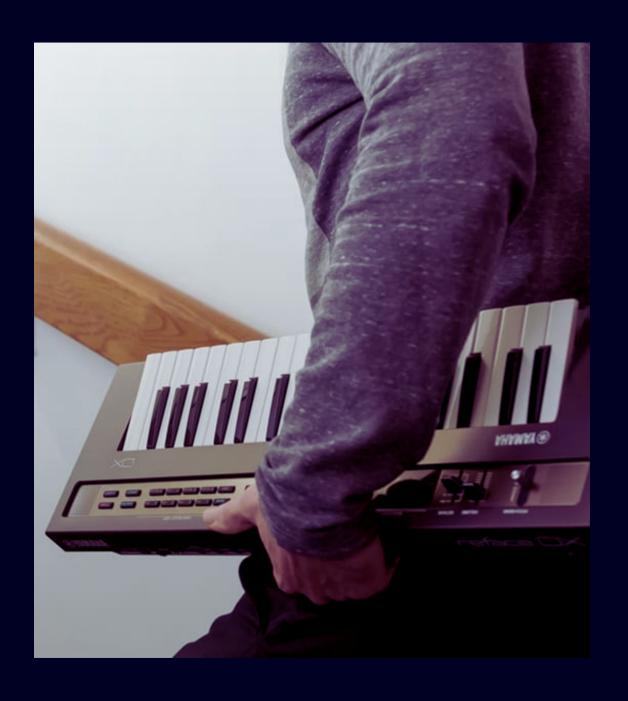

### THE SYNTH TO GO.

Small in size, large in sound.

Perfect for portability and home studios.

#### PORTABLE SOUND

Built-in stereo speakers and battery power allow you to perform anywhere.