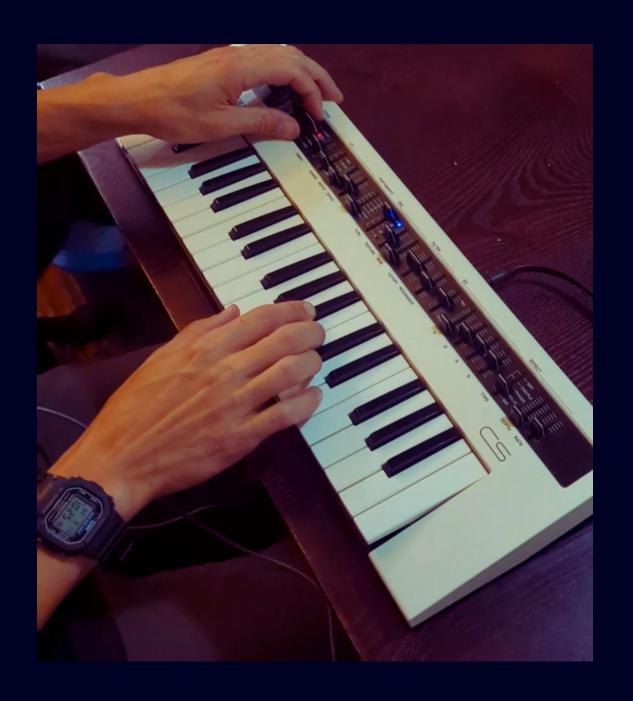

#### FIVE UNIQUE OSCILLATORS.

Mould your sound with powerful wave filters and customisation.

#### INTUITIVE CONTROL.

Minimalistic controls produce magic sounds in seconds.